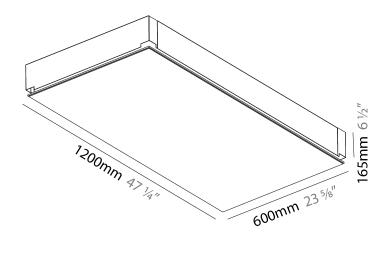

### GENERAL

| GENERAL                                      |                                                                                                                                                                                                                                                                                                                                                                                                                                                                                                                                                                                                                                                                                                                                                                                                                                                                                                                                                                                                                                                                                                                                                                                                                                                                                                                                                                                                                                                                                                                                                                                                                                                                                                                                                                                                                                                                                                                                                                                                                                                                                                                                |
|----------------------------------------------|--------------------------------------------------------------------------------------------------------------------------------------------------------------------------------------------------------------------------------------------------------------------------------------------------------------------------------------------------------------------------------------------------------------------------------------------------------------------------------------------------------------------------------------------------------------------------------------------------------------------------------------------------------------------------------------------------------------------------------------------------------------------------------------------------------------------------------------------------------------------------------------------------------------------------------------------------------------------------------------------------------------------------------------------------------------------------------------------------------------------------------------------------------------------------------------------------------------------------------------------------------------------------------------------------------------------------------------------------------------------------------------------------------------------------------------------------------------------------------------------------------------------------------------------------------------------------------------------------------------------------------------------------------------------------------------------------------------------------------------------------------------------------------------------------------------------------------------------------------------------------------------------------------------------------------------------------------------------------------------------------------------------------------------------------------------------------------------------------------------------------------|
| Series: Pi2                                  |                                                                                                                                                                                                                                                                                                                                                                                                                                                                                                                                                                                                                                                                                                                                                                                                                                                                                                                                                                                                                                                                                                                                                                                                                                                                                                                                                                                                                                                                                                                                                                                                                                                                                                                                                                                                                                                                                                                                                                                                                                                                                                                                |
| Subseries: Pi2 WI                            | hiteline                                                                                                                                                                                                                                                                                                                                                                                                                                                                                                                                                                                                                                                                                                                                                                                                                                                                                                                                                                                                                                                                                                                                                                                                                                                                                                                                                                                                                                                                                                                                                                                                                                                                                                                                                                                                                                                                                                                                                                                                                                                                                                                       |
| Brand: Prolicht                              |                                                                                                                                                                                                                                                                                                                                                                                                                                                                                                                                                                                                                                                                                                                                                                                                                                                                                                                                                                                                                                                                                                                                                                                                                                                                                                                                                                                                                                                                                                                                                                                                                                                                                                                                                                                                                                                                                                                                                                                                                                                                                                                                |
| Division: Archited                           | ctural                                                                                                                                                                                                                                                                                                                                                                                                                                                                                                                                                                                                                                                                                                                                                                                                                                                                                                                                                                                                                                                                                                                                                                                                                                                                                                                                                                                                                                                                                                                                                                                                                                                                                                                                                                                                                                                                                                                                                                                                                                                                                                                         |
| Mounting Type: 1                             | Frimless                                                                                                                                                                                                                                                                                                                                                                                                                                                                                                                                                                                                                                                                                                                                                                                                                                                                                                                                                                                                                                                                                                                                                                                                                                                                                                                                                                                                                                                                                                                                                                                                                                                                                                                                                                                                                                                                                                                                                                                                                                                                                                                       |
| Mounting Location                            | on: Ceiling                                                                                                                                                                                                                                                                                                                                                                                                                                                                                                                                                                                                                                                                                                                                                                                                                                                                                                                                                                                                                                                                                                                                                                                                                                                                                                                                                                                                                                                                                                                                                                                                                                                                                                                                                                                                                                                                                                                                                                                                                                                                                                                    |
| Subcategory: Am                              | ıbient                                                                                                                                                                                                                                                                                                                                                                                                                                                                                                                                                                                                                                                                                                                                                                                                                                                                                                                                                                                                                                                                                                                                                                                                                                                                                                                                                                                                                                                                                                                                                                                                                                                                                                                                                                                                                                                                                                                                                                                                                                                                                                                         |
| PHYSICAL                                     |                                                                                                                                                                                                                                                                                                                                                                                                                                                                                                                                                                                                                                                                                                                                                                                                                                                                                                                                                                                                                                                                                                                                                                                                                                                                                                                                                                                                                                                                                                                                                                                                                                                                                                                                                                                                                                                                                                                                                                                                                                                                                                                                |
| Shape: Rectangle                             | e de la construcción de la const |
| Length (mm): 12                              | 00                                                                                                                                                                                                                                                                                                                                                                                                                                                                                                                                                                                                                                                                                                                                                                                                                                                                                                                                                                                                                                                                                                                                                                                                                                                                                                                                                                                                                                                                                                                                                                                                                                                                                                                                                                                                                                                                                                                                                                                                                                                                                                                             |
| Length (in): 47 $\frac{1}{4}$                |                                                                                                                                                                                                                                                                                                                                                                                                                                                                                                                                                                                                                                                                                                                                                                                                                                                                                                                                                                                                                                                                                                                                                                                                                                                                                                                                                                                                                                                                                                                                                                                                                                                                                                                                                                                                                                                                                                                                                                                                                                                                                                                                |
| Width (mm): 300                              |                                                                                                                                                                                                                                                                                                                                                                                                                                                                                                                                                                                                                                                                                                                                                                                                                                                                                                                                                                                                                                                                                                                                                                                                                                                                                                                                                                                                                                                                                                                                                                                                                                                                                                                                                                                                                                                                                                                                                                                                                                                                                                                                |
| Width (in): 11 <sup>13</sup> / <sub>16</sub> |                                                                                                                                                                                                                                                                                                                                                                                                                                                                                                                                                                                                                                                                                                                                                                                                                                                                                                                                                                                                                                                                                                                                                                                                                                                                                                                                                                                                                                                                                                                                                                                                                                                                                                                                                                                                                                                                                                                                                                                                                                                                                                                                |
| Depth (mm): 165                              |                                                                                                                                                                                                                                                                                                                                                                                                                                                                                                                                                                                                                                                                                                                                                                                                                                                                                                                                                                                                                                                                                                                                                                                                                                                                                                                                                                                                                                                                                                                                                                                                                                                                                                                                                                                                                                                                                                                                                                                                                                                                                                                                |
| Depth (in): 6 ½                              |                                                                                                                                                                                                                                                                                                                                                                                                                                                                                                                                                                                                                                                                                                                                                                                                                                                                                                                                                                                                                                                                                                                                                                                                                                                                                                                                                                                                                                                                                                                                                                                                                                                                                                                                                                                                                                                                                                                                                                                                                                                                                                                                |
| Ceiling Thickness                            | s (mm): 10 / 12.5 / 15 / 25 / 30                                                                                                                                                                                                                                                                                                                                                                                                                                                                                                                                                                                                                                                                                                                                                                                                                                                                                                                                                                                                                                                                                                                                                                                                                                                                                                                                                                                                                                                                                                                                                                                                                                                                                                                                                                                                                                                                                                                                                                                                                                                                                               |
| Ceiling Thickness                            | s (in): 3/8 or 1/2 or 9/16 or 1 or 1 3/16                                                                                                                                                                                                                                                                                                                                                                                                                                                                                                                                                                                                                                                                                                                                                                                                                                                                                                                                                                                                                                                                                                                                                                                                                                                                                                                                                                                                                                                                                                                                                                                                                                                                                                                                                                                                                                                                                                                                                                                                                                                                                      |
| Min. Recessing D                             | epth (mm): 180                                                                                                                                                                                                                                                                                                                                                                                                                                                                                                                                                                                                                                                                                                                                                                                                                                                                                                                                                                                                                                                                                                                                                                                                                                                                                                                                                                                                                                                                                                                                                                                                                                                                                                                                                                                                                                                                                                                                                                                                                                                                                                                 |
| Min. Recessing D                             | epth (in): 7 1/16                                                                                                                                                                                                                                                                                                                                                                                                                                                                                                                                                                                                                                                                                                                                                                                                                                                                                                                                                                                                                                                                                                                                                                                                                                                                                                                                                                                                                                                                                                                                                                                                                                                                                                                                                                                                                                                                                                                                                                                                                                                                                                              |
| Light Distribution                           | n: Direct                                                                                                                                                                                                                                                                                                                                                                                                                                                                                                                                                                                                                                                                                                                                                                                                                                                                                                                                                                                                                                                                                                                                                                                                                                                                                                                                                                                                                                                                                                                                                                                                                                                                                                                                                                                                                                                                                                                                                                                                                                                                                                                      |
| Weight (kg): 12.5                            | 64                                                                                                                                                                                                                                                                                                                                                                                                                                                                                                                                                                                                                                                                                                                                                                                                                                                                                                                                                                                                                                                                                                                                                                                                                                                                                                                                                                                                                                                                                                                                                                                                                                                                                                                                                                                                                                                                                                                                                                                                                                                                                                                             |
| Weight (lbs): 27.6                           | 54                                                                                                                                                                                                                                                                                                                                                                                                                                                                                                                                                                                                                                                                                                                                                                                                                                                                                                                                                                                                                                                                                                                                                                                                                                                                                                                                                                                                                                                                                                                                                                                                                                                                                                                                                                                                                                                                                                                                                                                                                                                                                                                             |
| Diffuser: PMMA -                             | •                                                                                                                                                                                                                                                                                                                                                                                                                                                                                                                                                                                                                                                                                                                                                                                                                                                                                                                                                                                                                                                                                                                                                                                                                                                                                                                                                                                                                                                                                                                                                                                                                                                                                                                                                                                                                                                                                                                                                                                                                                                                                                                              |
|                                              | Extruded Aluminum / Steel                                                                                                                                                                                                                                                                                                                                                                                                                                                                                                                                                                                                                                                                                                                                                                                                                                                                                                                                                                                                                                                                                                                                                                                                                                                                                                                                                                                                                                                                                                                                                                                                                                                                                                                                                                                                                                                                                                                                                                                                                                                                                                      |
|                                              | ments: 1235mm / 48 5/8" x 335mm / 13 3/16"                                                                                                                                                                                                                                                                                                                                                                                                                                                                                                                                                                                                                                                                                                                                                                                                                                                                                                                                                                                                                                                                                                                                                                                                                                                                                                                                                                                                                                                                                                                                                                                                                                                                                                                                                                                                                                                                                                                                                                                                                                                                                     |
| Upon Request: U<br>Depth Spot Inser          | nique Sizes Unique Ceiling Thickness Unique Mounting<br>ts                                                                                                                                                                                                                                                                                                                                                                                                                                                                                                                                                                                                                                                                                                                                                                                                                                                                                                                                                                                                                                                                                                                                                                                                                                                                                                                                                                                                                                                                                                                                                                                                                                                                                                                                                                                                                                                                                                                                                                                                                                                                     |
| ELECTRICAL                                   |                                                                                                                                                                                                                                                                                                                                                                                                                                                                                                                                                                                                                                                                                                                                                                                                                                                                                                                                                                                                                                                                                                                                                                                                                                                                                                                                                                                                                                                                                                                                                                                                                                                                                                                                                                                                                                                                                                                                                                                                                                                                                                                                |
| Lamp Type: LED                               | (Zhaga Standard)                                                                                                                                                                                                                                                                                                                                                                                                                                                                                                                                                                                                                                                                                                                                                                                                                                                                                                                                                                                                                                                                                                                                                                                                                                                                                                                                                                                                                                                                                                                                                                                                                                                                                                                                                                                                                                                                                                                                                                                                                                                                                                               |
| Input Wattage (W                             | <i>I</i> ): 55                                                                                                                                                                                                                                                                                                                                                                                                                                                                                                                                                                                                                                                                                                                                                                                                                                                                                                                                                                                                                                                                                                                                                                                                                                                                                                                                                                                                                                                                                                                                                                                                                                                                                                                                                                                                                                                                                                                                                                                                                                                                                                                 |
| Total Output Wa                              |                                                                                                                                                                                                                                                                                                                                                                                                                                                                                                                                                                                                                                                                                                                                                                                                                                                                                                                                                                                                                                                                                                                                                                                                                                                                                                                                                                                                                                                                                                                                                                                                                                                                                                                                                                                                                                                                                                                                                                                                                                                                                                                                |
| Dimming: Tri-Mo                              | de (Non-Dimming and Phase Dimming (120Vac only)                                                                                                                                                                                                                                                                                                                                                                                                                                                                                                                                                                                                                                                                                                                                                                                                                                                                                                                                                                                                                                                                                                                                                                                                                                                                                                                                                                                                                                                                                                                                                                                                                                                                                                                                                                                                                                                                                                                                                                                                                                                                                |
|                                              |                                                                                                                                                                                                                                                                                                                                                                                                                                                                                                                                                                                                                                                                                                                                                                                                                                                                                                                                                                                                                                                                                                                                                                                                                                                                                                                                                                                                                                                                                                                                                                                                                                                                                                                                                                                                                                                                                                                                                                                                                                                                                                                                |