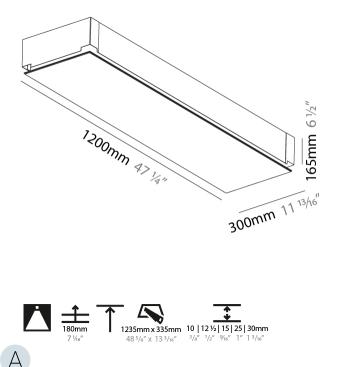

### GENERAL

| GENERAL                                      |                                                                                                                                                                                                                                                                                                                                                                                                                                                                                                                                                                                                                                                                                                                                                                                                                                                                                                                                                                                                                                                                                                                                                                                                                                                                                                                                                                                                                                                                                                                                                                                                                                                                                                                                                                                                                                                                                                                                                                                                                                                                                                                                |
|----------------------------------------------|--------------------------------------------------------------------------------------------------------------------------------------------------------------------------------------------------------------------------------------------------------------------------------------------------------------------------------------------------------------------------------------------------------------------------------------------------------------------------------------------------------------------------------------------------------------------------------------------------------------------------------------------------------------------------------------------------------------------------------------------------------------------------------------------------------------------------------------------------------------------------------------------------------------------------------------------------------------------------------------------------------------------------------------------------------------------------------------------------------------------------------------------------------------------------------------------------------------------------------------------------------------------------------------------------------------------------------------------------------------------------------------------------------------------------------------------------------------------------------------------------------------------------------------------------------------------------------------------------------------------------------------------------------------------------------------------------------------------------------------------------------------------------------------------------------------------------------------------------------------------------------------------------------------------------------------------------------------------------------------------------------------------------------------------------------------------------------------------------------------------------------|
| Series: Pi2                                  |                                                                                                                                                                                                                                                                                                                                                                                                                                                                                                                                                                                                                                                                                                                                                                                                                                                                                                                                                                                                                                                                                                                                                                                                                                                                                                                                                                                                                                                                                                                                                                                                                                                                                                                                                                                                                                                                                                                                                                                                                                                                                                                                |
| Subseries: Pi2 WI                            | hiteline                                                                                                                                                                                                                                                                                                                                                                                                                                                                                                                                                                                                                                                                                                                                                                                                                                                                                                                                                                                                                                                                                                                                                                                                                                                                                                                                                                                                                                                                                                                                                                                                                                                                                                                                                                                                                                                                                                                                                                                                                                                                                                                       |
| Brand: Prolicht                              |                                                                                                                                                                                                                                                                                                                                                                                                                                                                                                                                                                                                                                                                                                                                                                                                                                                                                                                                                                                                                                                                                                                                                                                                                                                                                                                                                                                                                                                                                                                                                                                                                                                                                                                                                                                                                                                                                                                                                                                                                                                                                                                                |
| Division: Archited                           | ctural                                                                                                                                                                                                                                                                                                                                                                                                                                                                                                                                                                                                                                                                                                                                                                                                                                                                                                                                                                                                                                                                                                                                                                                                                                                                                                                                                                                                                                                                                                                                                                                                                                                                                                                                                                                                                                                                                                                                                                                                                                                                                                                         |
| Mounting Type: 1                             | Frimless                                                                                                                                                                                                                                                                                                                                                                                                                                                                                                                                                                                                                                                                                                                                                                                                                                                                                                                                                                                                                                                                                                                                                                                                                                                                                                                                                                                                                                                                                                                                                                                                                                                                                                                                                                                                                                                                                                                                                                                                                                                                                                                       |
| Mounting Location                            | on: Ceiling                                                                                                                                                                                                                                                                                                                                                                                                                                                                                                                                                                                                                                                                                                                                                                                                                                                                                                                                                                                                                                                                                                                                                                                                                                                                                                                                                                                                                                                                                                                                                                                                                                                                                                                                                                                                                                                                                                                                                                                                                                                                                                                    |
| Subcategory: Am                              | ıbient                                                                                                                                                                                                                                                                                                                                                                                                                                                                                                                                                                                                                                                                                                                                                                                                                                                                                                                                                                                                                                                                                                                                                                                                                                                                                                                                                                                                                                                                                                                                                                                                                                                                                                                                                                                                                                                                                                                                                                                                                                                                                                                         |
| PHYSICAL                                     |                                                                                                                                                                                                                                                                                                                                                                                                                                                                                                                                                                                                                                                                                                                                                                                                                                                                                                                                                                                                                                                                                                                                                                                                                                                                                                                                                                                                                                                                                                                                                                                                                                                                                                                                                                                                                                                                                                                                                                                                                                                                                                                                |
| Shape: Rectangle                             | e de la construcción de la const |
| Length (mm): 12                              | 00                                                                                                                                                                                                                                                                                                                                                                                                                                                                                                                                                                                                                                                                                                                                                                                                                                                                                                                                                                                                                                                                                                                                                                                                                                                                                                                                                                                                                                                                                                                                                                                                                                                                                                                                                                                                                                                                                                                                                                                                                                                                                                                             |
| Length (in): 47 $\frac{1}{4}$                |                                                                                                                                                                                                                                                                                                                                                                                                                                                                                                                                                                                                                                                                                                                                                                                                                                                                                                                                                                                                                                                                                                                                                                                                                                                                                                                                                                                                                                                                                                                                                                                                                                                                                                                                                                                                                                                                                                                                                                                                                                                                                                                                |
| Width (mm): 300                              |                                                                                                                                                                                                                                                                                                                                                                                                                                                                                                                                                                                                                                                                                                                                                                                                                                                                                                                                                                                                                                                                                                                                                                                                                                                                                                                                                                                                                                                                                                                                                                                                                                                                                                                                                                                                                                                                                                                                                                                                                                                                                                                                |
| Width (in): 11 <sup>13</sup> / <sub>16</sub> |                                                                                                                                                                                                                                                                                                                                                                                                                                                                                                                                                                                                                                                                                                                                                                                                                                                                                                                                                                                                                                                                                                                                                                                                                                                                                                                                                                                                                                                                                                                                                                                                                                                                                                                                                                                                                                                                                                                                                                                                                                                                                                                                |
| Depth (mm): 165                              |                                                                                                                                                                                                                                                                                                                                                                                                                                                                                                                                                                                                                                                                                                                                                                                                                                                                                                                                                                                                                                                                                                                                                                                                                                                                                                                                                                                                                                                                                                                                                                                                                                                                                                                                                                                                                                                                                                                                                                                                                                                                                                                                |
| Depth (in): 6 ½                              |                                                                                                                                                                                                                                                                                                                                                                                                                                                                                                                                                                                                                                                                                                                                                                                                                                                                                                                                                                                                                                                                                                                                                                                                                                                                                                                                                                                                                                                                                                                                                                                                                                                                                                                                                                                                                                                                                                                                                                                                                                                                                                                                |
| Ceiling Thickness                            | s (mm): 10 / 12.5 / 15 / 25 / 30                                                                                                                                                                                                                                                                                                                                                                                                                                                                                                                                                                                                                                                                                                                                                                                                                                                                                                                                                                                                                                                                                                                                                                                                                                                                                                                                                                                                                                                                                                                                                                                                                                                                                                                                                                                                                                                                                                                                                                                                                                                                                               |
| Ceiling Thickness                            | s (in): 3/8 or 1/2 or 9/16 or 1 or 1 3/16                                                                                                                                                                                                                                                                                                                                                                                                                                                                                                                                                                                                                                                                                                                                                                                                                                                                                                                                                                                                                                                                                                                                                                                                                                                                                                                                                                                                                                                                                                                                                                                                                                                                                                                                                                                                                                                                                                                                                                                                                                                                                      |
| Min. Recessing D                             | epth (mm): 180                                                                                                                                                                                                                                                                                                                                                                                                                                                                                                                                                                                                                                                                                                                                                                                                                                                                                                                                                                                                                                                                                                                                                                                                                                                                                                                                                                                                                                                                                                                                                                                                                                                                                                                                                                                                                                                                                                                                                                                                                                                                                                                 |
| Min. Recessing D                             | epth (in): 7 1/16                                                                                                                                                                                                                                                                                                                                                                                                                                                                                                                                                                                                                                                                                                                                                                                                                                                                                                                                                                                                                                                                                                                                                                                                                                                                                                                                                                                                                                                                                                                                                                                                                                                                                                                                                                                                                                                                                                                                                                                                                                                                                                              |
| Light Distribution                           | n: Direct                                                                                                                                                                                                                                                                                                                                                                                                                                                                                                                                                                                                                                                                                                                                                                                                                                                                                                                                                                                                                                                                                                                                                                                                                                                                                                                                                                                                                                                                                                                                                                                                                                                                                                                                                                                                                                                                                                                                                                                                                                                                                                                      |
| Weight (kg): 12.5                            | 64                                                                                                                                                                                                                                                                                                                                                                                                                                                                                                                                                                                                                                                                                                                                                                                                                                                                                                                                                                                                                                                                                                                                                                                                                                                                                                                                                                                                                                                                                                                                                                                                                                                                                                                                                                                                                                                                                                                                                                                                                                                                                                                             |
| Weight (lbs): 27.6                           | 54                                                                                                                                                                                                                                                                                                                                                                                                                                                                                                                                                                                                                                                                                                                                                                                                                                                                                                                                                                                                                                                                                                                                                                                                                                                                                                                                                                                                                                                                                                                                                                                                                                                                                                                                                                                                                                                                                                                                                                                                                                                                                                                             |
| Diffuser: PMMA -                             | •                                                                                                                                                                                                                                                                                                                                                                                                                                                                                                                                                                                                                                                                                                                                                                                                                                                                                                                                                                                                                                                                                                                                                                                                                                                                                                                                                                                                                                                                                                                                                                                                                                                                                                                                                                                                                                                                                                                                                                                                                                                                                                                              |
|                                              | Extruded Aluminum / Steel                                                                                                                                                                                                                                                                                                                                                                                                                                                                                                                                                                                                                                                                                                                                                                                                                                                                                                                                                                                                                                                                                                                                                                                                                                                                                                                                                                                                                                                                                                                                                                                                                                                                                                                                                                                                                                                                                                                                                                                                                                                                                                      |
|                                              | ments: 1235mm / 48 5/8" x 335mm / 13 3/16"                                                                                                                                                                                                                                                                                                                                                                                                                                                                                                                                                                                                                                                                                                                                                                                                                                                                                                                                                                                                                                                                                                                                                                                                                                                                                                                                                                                                                                                                                                                                                                                                                                                                                                                                                                                                                                                                                                                                                                                                                                                                                     |
| Upon Request: U<br>Depth Spot Inser          | nique Sizes Unique Ceiling Thickness Unique Mounting<br>ts                                                                                                                                                                                                                                                                                                                                                                                                                                                                                                                                                                                                                                                                                                                                                                                                                                                                                                                                                                                                                                                                                                                                                                                                                                                                                                                                                                                                                                                                                                                                                                                                                                                                                                                                                                                                                                                                                                                                                                                                                                                                     |
| ELECTRICAL                                   |                                                                                                                                                                                                                                                                                                                                                                                                                                                                                                                                                                                                                                                                                                                                                                                                                                                                                                                                                                                                                                                                                                                                                                                                                                                                                                                                                                                                                                                                                                                                                                                                                                                                                                                                                                                                                                                                                                                                                                                                                                                                                                                                |
| Lamp Type: LED                               | (Zhaga Standard)                                                                                                                                                                                                                                                                                                                                                                                                                                                                                                                                                                                                                                                                                                                                                                                                                                                                                                                                                                                                                                                                                                                                                                                                                                                                                                                                                                                                                                                                                                                                                                                                                                                                                                                                                                                                                                                                                                                                                                                                                                                                                                               |
| Input Wattage (W                             | <i>I</i> ): 55                                                                                                                                                                                                                                                                                                                                                                                                                                                                                                                                                                                                                                                                                                                                                                                                                                                                                                                                                                                                                                                                                                                                                                                                                                                                                                                                                                                                                                                                                                                                                                                                                                                                                                                                                                                                                                                                                                                                                                                                                                                                                                                 |
| Total Output Wa                              |                                                                                                                                                                                                                                                                                                                                                                                                                                                                                                                                                                                                                                                                                                                                                                                                                                                                                                                                                                                                                                                                                                                                                                                                                                                                                                                                                                                                                                                                                                                                                                                                                                                                                                                                                                                                                                                                                                                                                                                                                                                                                                                                |
| Dimming: Tri-Mo                              | de (Non-Dimming and Phase Dimming (120Vac only)                                                                                                                                                                                                                                                                                                                                                                                                                                                                                                                                                                                                                                                                                                                                                                                                                                                                                                                                                                                                                                                                                                                                                                                                                                                                                                                                                                                                                                                                                                                                                                                                                                                                                                                                                                                                                                                                                                                                                                                                                                                                                |
|                                              |                                                                                                                                                                                                                                                                                                                                                                                                                                                                                                                                                                                                                                                                                                                                                                                                                                                                                                                                                                                                                                                                                                                                                                                                                                                                                                                                                                                                                                                                                                                                                                                                                                                                                                                                                                                                                                                                                                                                                                                                                                                                                                                                |