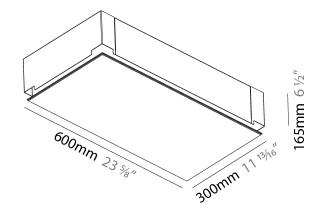

### GENERAL

| GENERAL                                      |                                                                                                                                                                                                                                                                                                                                                                                                                                                                                                                                                                                                                                                                                                                                                                                                                                                                                                                                                                                                                                                                                                                                                                                                                                                                                                                                                                                                                                                                                                                                                                                                                                                                                                                                                                                                                                                                                                                                                                                                                                                                                                                                |
|----------------------------------------------|--------------------------------------------------------------------------------------------------------------------------------------------------------------------------------------------------------------------------------------------------------------------------------------------------------------------------------------------------------------------------------------------------------------------------------------------------------------------------------------------------------------------------------------------------------------------------------------------------------------------------------------------------------------------------------------------------------------------------------------------------------------------------------------------------------------------------------------------------------------------------------------------------------------------------------------------------------------------------------------------------------------------------------------------------------------------------------------------------------------------------------------------------------------------------------------------------------------------------------------------------------------------------------------------------------------------------------------------------------------------------------------------------------------------------------------------------------------------------------------------------------------------------------------------------------------------------------------------------------------------------------------------------------------------------------------------------------------------------------------------------------------------------------------------------------------------------------------------------------------------------------------------------------------------------------------------------------------------------------------------------------------------------------------------------------------------------------------------------------------------------------|
| Series: Pi2                                  |                                                                                                                                                                                                                                                                                                                                                                                                                                                                                                                                                                                                                                                                                                                                                                                                                                                                                                                                                                                                                                                                                                                                                                                                                                                                                                                                                                                                                                                                                                                                                                                                                                                                                                                                                                                                                                                                                                                                                                                                                                                                                                                                |
| Subseries: Pi2 WI                            | hiteline                                                                                                                                                                                                                                                                                                                                                                                                                                                                                                                                                                                                                                                                                                                                                                                                                                                                                                                                                                                                                                                                                                                                                                                                                                                                                                                                                                                                                                                                                                                                                                                                                                                                                                                                                                                                                                                                                                                                                                                                                                                                                                                       |
| Brand: Prolicht                              |                                                                                                                                                                                                                                                                                                                                                                                                                                                                                                                                                                                                                                                                                                                                                                                                                                                                                                                                                                                                                                                                                                                                                                                                                                                                                                                                                                                                                                                                                                                                                                                                                                                                                                                                                                                                                                                                                                                                                                                                                                                                                                                                |
| Division: Archited                           | ctural                                                                                                                                                                                                                                                                                                                                                                                                                                                                                                                                                                                                                                                                                                                                                                                                                                                                                                                                                                                                                                                                                                                                                                                                                                                                                                                                                                                                                                                                                                                                                                                                                                                                                                                                                                                                                                                                                                                                                                                                                                                                                                                         |
| Mounting Type: 1                             | Frimless                                                                                                                                                                                                                                                                                                                                                                                                                                                                                                                                                                                                                                                                                                                                                                                                                                                                                                                                                                                                                                                                                                                                                                                                                                                                                                                                                                                                                                                                                                                                                                                                                                                                                                                                                                                                                                                                                                                                                                                                                                                                                                                       |
| Mounting Location                            | on: Ceiling                                                                                                                                                                                                                                                                                                                                                                                                                                                                                                                                                                                                                                                                                                                                                                                                                                                                                                                                                                                                                                                                                                                                                                                                                                                                                                                                                                                                                                                                                                                                                                                                                                                                                                                                                                                                                                                                                                                                                                                                                                                                                                                    |
| Subcategory: Am                              | ıbient                                                                                                                                                                                                                                                                                                                                                                                                                                                                                                                                                                                                                                                                                                                                                                                                                                                                                                                                                                                                                                                                                                                                                                                                                                                                                                                                                                                                                                                                                                                                                                                                                                                                                                                                                                                                                                                                                                                                                                                                                                                                                                                         |
| PHYSICAL                                     |                                                                                                                                                                                                                                                                                                                                                                                                                                                                                                                                                                                                                                                                                                                                                                                                                                                                                                                                                                                                                                                                                                                                                                                                                                                                                                                                                                                                                                                                                                                                                                                                                                                                                                                                                                                                                                                                                                                                                                                                                                                                                                                                |
| Shape: Rectangle                             | e de la construcción de la const |
| Length (mm): 12                              | 00                                                                                                                                                                                                                                                                                                                                                                                                                                                                                                                                                                                                                                                                                                                                                                                                                                                                                                                                                                                                                                                                                                                                                                                                                                                                                                                                                                                                                                                                                                                                                                                                                                                                                                                                                                                                                                                                                                                                                                                                                                                                                                                             |
| Length (in): 47 $\frac{1}{4}$                |                                                                                                                                                                                                                                                                                                                                                                                                                                                                                                                                                                                                                                                                                                                                                                                                                                                                                                                                                                                                                                                                                                                                                                                                                                                                                                                                                                                                                                                                                                                                                                                                                                                                                                                                                                                                                                                                                                                                                                                                                                                                                                                                |
| Width (mm): 300                              |                                                                                                                                                                                                                                                                                                                                                                                                                                                                                                                                                                                                                                                                                                                                                                                                                                                                                                                                                                                                                                                                                                                                                                                                                                                                                                                                                                                                                                                                                                                                                                                                                                                                                                                                                                                                                                                                                                                                                                                                                                                                                                                                |
| Width (in): 11 <sup>13</sup> / <sub>16</sub> |                                                                                                                                                                                                                                                                                                                                                                                                                                                                                                                                                                                                                                                                                                                                                                                                                                                                                                                                                                                                                                                                                                                                                                                                                                                                                                                                                                                                                                                                                                                                                                                                                                                                                                                                                                                                                                                                                                                                                                                                                                                                                                                                |
| Depth (mm): 165                              |                                                                                                                                                                                                                                                                                                                                                                                                                                                                                                                                                                                                                                                                                                                                                                                                                                                                                                                                                                                                                                                                                                                                                                                                                                                                                                                                                                                                                                                                                                                                                                                                                                                                                                                                                                                                                                                                                                                                                                                                                                                                                                                                |
| Depth (in): 6 ½                              |                                                                                                                                                                                                                                                                                                                                                                                                                                                                                                                                                                                                                                                                                                                                                                                                                                                                                                                                                                                                                                                                                                                                                                                                                                                                                                                                                                                                                                                                                                                                                                                                                                                                                                                                                                                                                                                                                                                                                                                                                                                                                                                                |
| Ceiling Thickness                            | s (mm): 10 / 12.5 / 15 / 25 / 30                                                                                                                                                                                                                                                                                                                                                                                                                                                                                                                                                                                                                                                                                                                                                                                                                                                                                                                                                                                                                                                                                                                                                                                                                                                                                                                                                                                                                                                                                                                                                                                                                                                                                                                                                                                                                                                                                                                                                                                                                                                                                               |
| Ceiling Thickness                            | s (in): 3/8 or 1/2 or 9/16 or 1 or 1 3/16                                                                                                                                                                                                                                                                                                                                                                                                                                                                                                                                                                                                                                                                                                                                                                                                                                                                                                                                                                                                                                                                                                                                                                                                                                                                                                                                                                                                                                                                                                                                                                                                                                                                                                                                                                                                                                                                                                                                                                                                                                                                                      |
| Min. Recessing D                             | epth (mm): 180                                                                                                                                                                                                                                                                                                                                                                                                                                                                                                                                                                                                                                                                                                                                                                                                                                                                                                                                                                                                                                                                                                                                                                                                                                                                                                                                                                                                                                                                                                                                                                                                                                                                                                                                                                                                                                                                                                                                                                                                                                                                                                                 |
| Min. Recessing D                             | epth (in): 7 1/16                                                                                                                                                                                                                                                                                                                                                                                                                                                                                                                                                                                                                                                                                                                                                                                                                                                                                                                                                                                                                                                                                                                                                                                                                                                                                                                                                                                                                                                                                                                                                                                                                                                                                                                                                                                                                                                                                                                                                                                                                                                                                                              |
| Light Distribution                           | n: Direct                                                                                                                                                                                                                                                                                                                                                                                                                                                                                                                                                                                                                                                                                                                                                                                                                                                                                                                                                                                                                                                                                                                                                                                                                                                                                                                                                                                                                                                                                                                                                                                                                                                                                                                                                                                                                                                                                                                                                                                                                                                                                                                      |
| Weight (kg): 12.5                            | 64                                                                                                                                                                                                                                                                                                                                                                                                                                                                                                                                                                                                                                                                                                                                                                                                                                                                                                                                                                                                                                                                                                                                                                                                                                                                                                                                                                                                                                                                                                                                                                                                                                                                                                                                                                                                                                                                                                                                                                                                                                                                                                                             |
| Weight (lbs): 27.6                           | 54                                                                                                                                                                                                                                                                                                                                                                                                                                                                                                                                                                                                                                                                                                                                                                                                                                                                                                                                                                                                                                                                                                                                                                                                                                                                                                                                                                                                                                                                                                                                                                                                                                                                                                                                                                                                                                                                                                                                                                                                                                                                                                                             |
| Diffuser: PMMA -                             | •                                                                                                                                                                                                                                                                                                                                                                                                                                                                                                                                                                                                                                                                                                                                                                                                                                                                                                                                                                                                                                                                                                                                                                                                                                                                                                                                                                                                                                                                                                                                                                                                                                                                                                                                                                                                                                                                                                                                                                                                                                                                                                                              |
|                                              | Extruded Aluminum / Steel                                                                                                                                                                                                                                                                                                                                                                                                                                                                                                                                                                                                                                                                                                                                                                                                                                                                                                                                                                                                                                                                                                                                                                                                                                                                                                                                                                                                                                                                                                                                                                                                                                                                                                                                                                                                                                                                                                                                                                                                                                                                                                      |
|                                              | ments: 1235mm / 48 5/8" x 335mm / 13 3/16"                                                                                                                                                                                                                                                                                                                                                                                                                                                                                                                                                                                                                                                                                                                                                                                                                                                                                                                                                                                                                                                                                                                                                                                                                                                                                                                                                                                                                                                                                                                                                                                                                                                                                                                                                                                                                                                                                                                                                                                                                                                                                     |
| Upon Request: U<br>Depth Spot Inser          | nique Sizes Unique Ceiling Thickness Unique Mounting<br>ts                                                                                                                                                                                                                                                                                                                                                                                                                                                                                                                                                                                                                                                                                                                                                                                                                                                                                                                                                                                                                                                                                                                                                                                                                                                                                                                                                                                                                                                                                                                                                                                                                                                                                                                                                                                                                                                                                                                                                                                                                                                                     |
| ELECTRICAL                                   |                                                                                                                                                                                                                                                                                                                                                                                                                                                                                                                                                                                                                                                                                                                                                                                                                                                                                                                                                                                                                                                                                                                                                                                                                                                                                                                                                                                                                                                                                                                                                                                                                                                                                                                                                                                                                                                                                                                                                                                                                                                                                                                                |
| Lamp Type: LED                               | (Zhaga Standard)                                                                                                                                                                                                                                                                                                                                                                                                                                                                                                                                                                                                                                                                                                                                                                                                                                                                                                                                                                                                                                                                                                                                                                                                                                                                                                                                                                                                                                                                                                                                                                                                                                                                                                                                                                                                                                                                                                                                                                                                                                                                                                               |
| Input Wattage (W                             | <i>I</i> ): 55                                                                                                                                                                                                                                                                                                                                                                                                                                                                                                                                                                                                                                                                                                                                                                                                                                                                                                                                                                                                                                                                                                                                                                                                                                                                                                                                                                                                                                                                                                                                                                                                                                                                                                                                                                                                                                                                                                                                                                                                                                                                                                                 |
| Total Output Wa                              |                                                                                                                                                                                                                                                                                                                                                                                                                                                                                                                                                                                                                                                                                                                                                                                                                                                                                                                                                                                                                                                                                                                                                                                                                                                                                                                                                                                                                                                                                                                                                                                                                                                                                                                                                                                                                                                                                                                                                                                                                                                                                                                                |
| Dimming: Tri-Mo                              | de (Non-Dimming and Phase Dimming (120Vac only)                                                                                                                                                                                                                                                                                                                                                                                                                                                                                                                                                                                                                                                                                                                                                                                                                                                                                                                                                                                                                                                                                                                                                                                                                                                                                                                                                                                                                                                                                                                                                                                                                                                                                                                                                                                                                                                                                                                                                                                                                                                                                |
|                                              |                                                                                                                                                                                                                                                                                                                                                                                                                                                                                                                                                                                                                                                                                                                                                                                                                                                                                                                                                                                                                                                                                                                                                                                                                                                                                                                                                                                                                                                                                                                                                                                                                                                                                                                                                                                                                                                                                                                                                                                                                                                                                                                                |