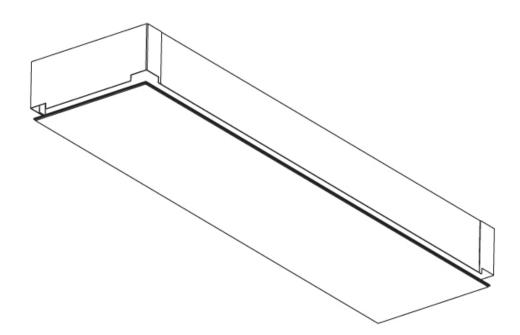

### GENERAL

| GENERAL                                      |                                                                                                                                                                                                                                                                                                                                                                                                                                                                                                                                                                                                                                                                                                                                                                                                                                                                                                                                                                                                                                                                                                                                                                                                                                                                                                                                                                                                                                                                                                                                                                                                                                                                                                                                                                                                                                                                                                                                                                                                                                                                                                                                |
|----------------------------------------------|--------------------------------------------------------------------------------------------------------------------------------------------------------------------------------------------------------------------------------------------------------------------------------------------------------------------------------------------------------------------------------------------------------------------------------------------------------------------------------------------------------------------------------------------------------------------------------------------------------------------------------------------------------------------------------------------------------------------------------------------------------------------------------------------------------------------------------------------------------------------------------------------------------------------------------------------------------------------------------------------------------------------------------------------------------------------------------------------------------------------------------------------------------------------------------------------------------------------------------------------------------------------------------------------------------------------------------------------------------------------------------------------------------------------------------------------------------------------------------------------------------------------------------------------------------------------------------------------------------------------------------------------------------------------------------------------------------------------------------------------------------------------------------------------------------------------------------------------------------------------------------------------------------------------------------------------------------------------------------------------------------------------------------------------------------------------------------------------------------------------------------|
| Series: Pi2                                  |                                                                                                                                                                                                                                                                                                                                                                                                                                                                                                                                                                                                                                                                                                                                                                                                                                                                                                                                                                                                                                                                                                                                                                                                                                                                                                                                                                                                                                                                                                                                                                                                                                                                                                                                                                                                                                                                                                                                                                                                                                                                                                                                |
| Subseries: Pi2 WI                            | hiteline                                                                                                                                                                                                                                                                                                                                                                                                                                                                                                                                                                                                                                                                                                                                                                                                                                                                                                                                                                                                                                                                                                                                                                                                                                                                                                                                                                                                                                                                                                                                                                                                                                                                                                                                                                                                                                                                                                                                                                                                                                                                                                                       |
| Brand: Prolicht                              |                                                                                                                                                                                                                                                                                                                                                                                                                                                                                                                                                                                                                                                                                                                                                                                                                                                                                                                                                                                                                                                                                                                                                                                                                                                                                                                                                                                                                                                                                                                                                                                                                                                                                                                                                                                                                                                                                                                                                                                                                                                                                                                                |
| Division: Archited                           | ctural                                                                                                                                                                                                                                                                                                                                                                                                                                                                                                                                                                                                                                                                                                                                                                                                                                                                                                                                                                                                                                                                                                                                                                                                                                                                                                                                                                                                                                                                                                                                                                                                                                                                                                                                                                                                                                                                                                                                                                                                                                                                                                                         |
| Mounting Type: 1                             | Frimless                                                                                                                                                                                                                                                                                                                                                                                                                                                                                                                                                                                                                                                                                                                                                                                                                                                                                                                                                                                                                                                                                                                                                                                                                                                                                                                                                                                                                                                                                                                                                                                                                                                                                                                                                                                                                                                                                                                                                                                                                                                                                                                       |
| Mounting Location                            | on: Ceiling                                                                                                                                                                                                                                                                                                                                                                                                                                                                                                                                                                                                                                                                                                                                                                                                                                                                                                                                                                                                                                                                                                                                                                                                                                                                                                                                                                                                                                                                                                                                                                                                                                                                                                                                                                                                                                                                                                                                                                                                                                                                                                                    |
| Subcategory: Am                              | ıbient                                                                                                                                                                                                                                                                                                                                                                                                                                                                                                                                                                                                                                                                                                                                                                                                                                                                                                                                                                                                                                                                                                                                                                                                                                                                                                                                                                                                                                                                                                                                                                                                                                                                                                                                                                                                                                                                                                                                                                                                                                                                                                                         |
| PHYSICAL                                     |                                                                                                                                                                                                                                                                                                                                                                                                                                                                                                                                                                                                                                                                                                                                                                                                                                                                                                                                                                                                                                                                                                                                                                                                                                                                                                                                                                                                                                                                                                                                                                                                                                                                                                                                                                                                                                                                                                                                                                                                                                                                                                                                |
| Shape: Rectangle                             | e de la construcción de la const |
| Length (mm): 12                              | 00                                                                                                                                                                                                                                                                                                                                                                                                                                                                                                                                                                                                                                                                                                                                                                                                                                                                                                                                                                                                                                                                                                                                                                                                                                                                                                                                                                                                                                                                                                                                                                                                                                                                                                                                                                                                                                                                                                                                                                                                                                                                                                                             |
| Length (in): 47 $\frac{1}{4}$                |                                                                                                                                                                                                                                                                                                                                                                                                                                                                                                                                                                                                                                                                                                                                                                                                                                                                                                                                                                                                                                                                                                                                                                                                                                                                                                                                                                                                                                                                                                                                                                                                                                                                                                                                                                                                                                                                                                                                                                                                                                                                                                                                |
| Width (mm): 300                              |                                                                                                                                                                                                                                                                                                                                                                                                                                                                                                                                                                                                                                                                                                                                                                                                                                                                                                                                                                                                                                                                                                                                                                                                                                                                                                                                                                                                                                                                                                                                                                                                                                                                                                                                                                                                                                                                                                                                                                                                                                                                                                                                |
| Width (in): 11 <sup>13</sup> / <sub>16</sub> |                                                                                                                                                                                                                                                                                                                                                                                                                                                                                                                                                                                                                                                                                                                                                                                                                                                                                                                                                                                                                                                                                                                                                                                                                                                                                                                                                                                                                                                                                                                                                                                                                                                                                                                                                                                                                                                                                                                                                                                                                                                                                                                                |
| Depth (mm): 165                              |                                                                                                                                                                                                                                                                                                                                                                                                                                                                                                                                                                                                                                                                                                                                                                                                                                                                                                                                                                                                                                                                                                                                                                                                                                                                                                                                                                                                                                                                                                                                                                                                                                                                                                                                                                                                                                                                                                                                                                                                                                                                                                                                |
| Depth (in): 6 ½                              |                                                                                                                                                                                                                                                                                                                                                                                                                                                                                                                                                                                                                                                                                                                                                                                                                                                                                                                                                                                                                                                                                                                                                                                                                                                                                                                                                                                                                                                                                                                                                                                                                                                                                                                                                                                                                                                                                                                                                                                                                                                                                                                                |
| Ceiling Thickness                            | s (mm): 10 / 12.5 / 15 / 25 / 30                                                                                                                                                                                                                                                                                                                                                                                                                                                                                                                                                                                                                                                                                                                                                                                                                                                                                                                                                                                                                                                                                                                                                                                                                                                                                                                                                                                                                                                                                                                                                                                                                                                                                                                                                                                                                                                                                                                                                                                                                                                                                               |
| Ceiling Thickness                            | s (in): 3/8 or 1/2 or 9/16 or 1 or 1 3/16                                                                                                                                                                                                                                                                                                                                                                                                                                                                                                                                                                                                                                                                                                                                                                                                                                                                                                                                                                                                                                                                                                                                                                                                                                                                                                                                                                                                                                                                                                                                                                                                                                                                                                                                                                                                                                                                                                                                                                                                                                                                                      |
| Min. Recessing D                             | epth (mm): 180                                                                                                                                                                                                                                                                                                                                                                                                                                                                                                                                                                                                                                                                                                                                                                                                                                                                                                                                                                                                                                                                                                                                                                                                                                                                                                                                                                                                                                                                                                                                                                                                                                                                                                                                                                                                                                                                                                                                                                                                                                                                                                                 |
| Min. Recessing D                             | epth (in): 7 1/16                                                                                                                                                                                                                                                                                                                                                                                                                                                                                                                                                                                                                                                                                                                                                                                                                                                                                                                                                                                                                                                                                                                                                                                                                                                                                                                                                                                                                                                                                                                                                                                                                                                                                                                                                                                                                                                                                                                                                                                                                                                                                                              |
| Light Distribution                           | n: Direct                                                                                                                                                                                                                                                                                                                                                                                                                                                                                                                                                                                                                                                                                                                                                                                                                                                                                                                                                                                                                                                                                                                                                                                                                                                                                                                                                                                                                                                                                                                                                                                                                                                                                                                                                                                                                                                                                                                                                                                                                                                                                                                      |
| Weight (kg): 12.5                            | 64                                                                                                                                                                                                                                                                                                                                                                                                                                                                                                                                                                                                                                                                                                                                                                                                                                                                                                                                                                                                                                                                                                                                                                                                                                                                                                                                                                                                                                                                                                                                                                                                                                                                                                                                                                                                                                                                                                                                                                                                                                                                                                                             |
| Weight (lbs): 27.6                           | 54                                                                                                                                                                                                                                                                                                                                                                                                                                                                                                                                                                                                                                                                                                                                                                                                                                                                                                                                                                                                                                                                                                                                                                                                                                                                                                                                                                                                                                                                                                                                                                                                                                                                                                                                                                                                                                                                                                                                                                                                                                                                                                                             |
| Diffuser: PMMA -                             | •                                                                                                                                                                                                                                                                                                                                                                                                                                                                                                                                                                                                                                                                                                                                                                                                                                                                                                                                                                                                                                                                                                                                                                                                                                                                                                                                                                                                                                                                                                                                                                                                                                                                                                                                                                                                                                                                                                                                                                                                                                                                                                                              |
|                                              | Extruded Aluminum / Steel                                                                                                                                                                                                                                                                                                                                                                                                                                                                                                                                                                                                                                                                                                                                                                                                                                                                                                                                                                                                                                                                                                                                                                                                                                                                                                                                                                                                                                                                                                                                                                                                                                                                                                                                                                                                                                                                                                                                                                                                                                                                                                      |
|                                              | ments: 1235mm / 48 5/8" x 335mm / 13 3/16"                                                                                                                                                                                                                                                                                                                                                                                                                                                                                                                                                                                                                                                                                                                                                                                                                                                                                                                                                                                                                                                                                                                                                                                                                                                                                                                                                                                                                                                                                                                                                                                                                                                                                                                                                                                                                                                                                                                                                                                                                                                                                     |
| Upon Request: U<br>Depth Spot Inser          | nique Sizes Unique Ceiling Thickness Unique Mounting<br>ts                                                                                                                                                                                                                                                                                                                                                                                                                                                                                                                                                                                                                                                                                                                                                                                                                                                                                                                                                                                                                                                                                                                                                                                                                                                                                                                                                                                                                                                                                                                                                                                                                                                                                                                                                                                                                                                                                                                                                                                                                                                                     |
| ELECTRICAL                                   |                                                                                                                                                                                                                                                                                                                                                                                                                                                                                                                                                                                                                                                                                                                                                                                                                                                                                                                                                                                                                                                                                                                                                                                                                                                                                                                                                                                                                                                                                                                                                                                                                                                                                                                                                                                                                                                                                                                                                                                                                                                                                                                                |
| Lamp Type: LED                               | (Zhaga Standard)                                                                                                                                                                                                                                                                                                                                                                                                                                                                                                                                                                                                                                                                                                                                                                                                                                                                                                                                                                                                                                                                                                                                                                                                                                                                                                                                                                                                                                                                                                                                                                                                                                                                                                                                                                                                                                                                                                                                                                                                                                                                                                               |
| Input Wattage (W                             | <i>I</i> ): 55                                                                                                                                                                                                                                                                                                                                                                                                                                                                                                                                                                                                                                                                                                                                                                                                                                                                                                                                                                                                                                                                                                                                                                                                                                                                                                                                                                                                                                                                                                                                                                                                                                                                                                                                                                                                                                                                                                                                                                                                                                                                                                                 |
| Total Output Wa                              |                                                                                                                                                                                                                                                                                                                                                                                                                                                                                                                                                                                                                                                                                                                                                                                                                                                                                                                                                                                                                                                                                                                                                                                                                                                                                                                                                                                                                                                                                                                                                                                                                                                                                                                                                                                                                                                                                                                                                                                                                                                                                                                                |
| Dimming: Tri-Mo                              | de (Non-Dimming and Phase Dimming (120Vac only)                                                                                                                                                                                                                                                                                                                                                                                                                                                                                                                                                                                                                                                                                                                                                                                                                                                                                                                                                                                                                                                                                                                                                                                                                                                                                                                                                                                                                                                                                                                                                                                                                                                                                                                                                                                                                                                                                                                                                                                                                                                                                |
|                                              |                                                                                                                                                                                                                                                                                                                                                                                                                                                                                                                                                                                                                                                                                                                                                                                                                                                                                                                                                                                                                                                                                                                                                                                                                                                                                                                                                                                                                                                                                                                                                                                                                                                                                                                                                                                                                                                                                                                                                                                                                                                                                                                                |